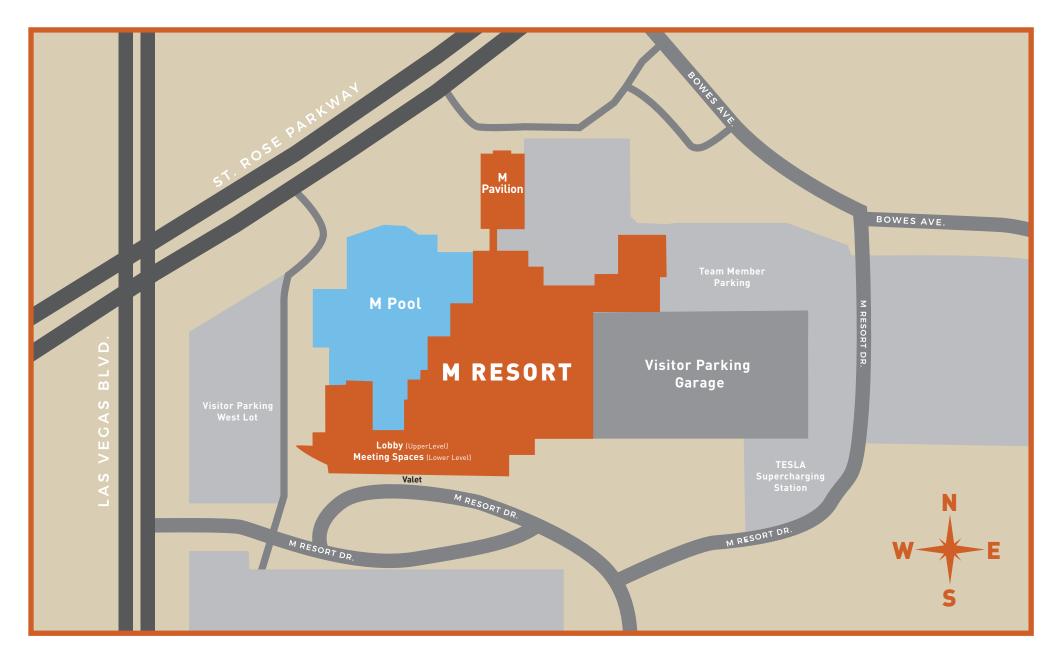

# MRESORT OVERVIEW MAP

## **LOCATION:**

M Resort is located on South Las Vegas Boulevard and St. Rose Parkway 12 miles south of the famous Las Vegas Strip. Easy access from I-15 and only twenty minutes from Harry Reid International Airport. Valet parking is available and abundant free parking surrounds the resort.