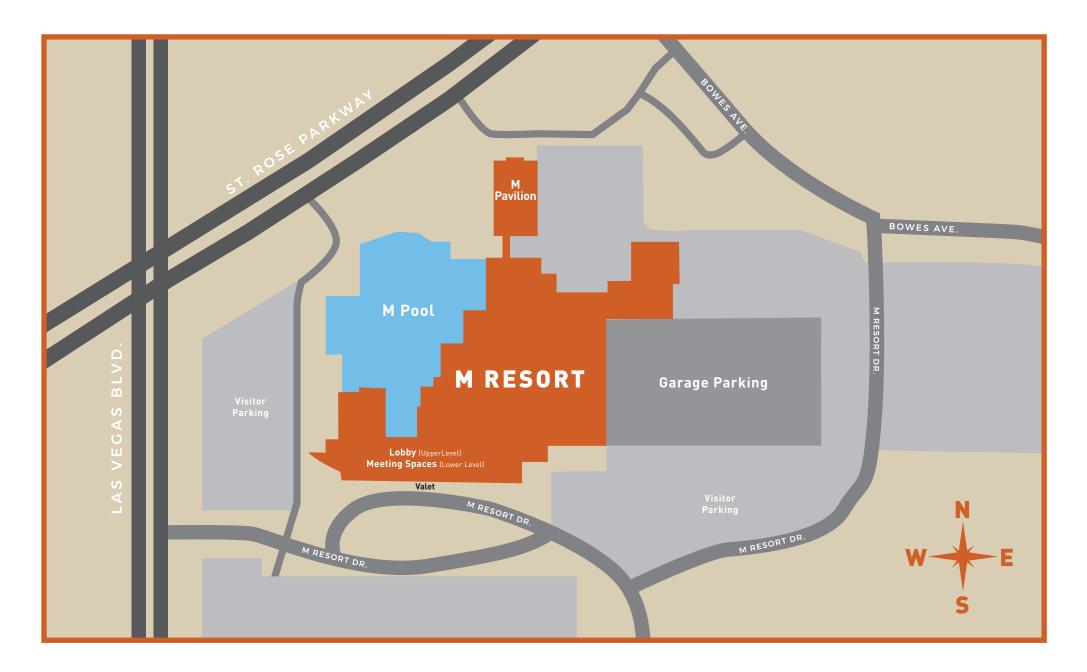

# OVERVIEW MAP

## **LOCATION:**

M Resort is located on South Las Vegas Boulevard and St. Rose Parkway 12 miles south of the famous Las Vegas Strip. Easy access from I-15 and only twenty minutes from Harry Reid International Airport. Valet parking is available and abundant free parking surrounds the resort.